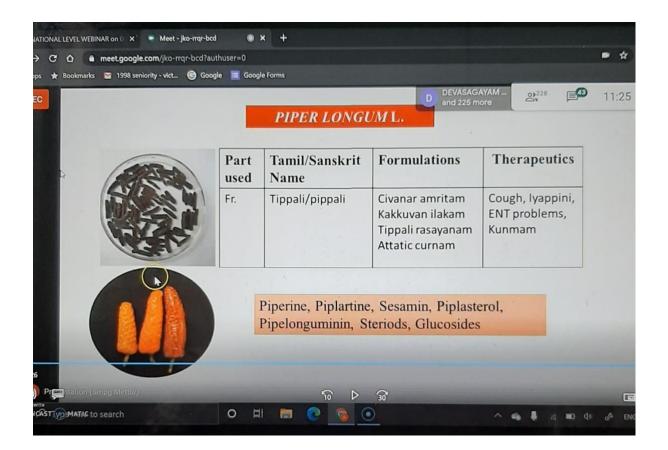

| → C û ê meet.g                           | oogle.com/jka                 | p-mqr-bcd?authuser=0                                                            |                           |                            | 📼 🕁 🗷 🌲 🙆                                                                                                                                                                                                                                                                                                                                                                                                                                                                                                                                                                                                                                                                                                                                                                                                                                                                                                                                                                                                                                                                                                                                                                                                                                                                                                                                                                                                                                                                                                                                                                                                                                                                                                                                                                                                                                                                                                                                                                                                                                                                                                                      |
|------------------------------------------|-------------------------------|---------------------------------------------------------------------------------|---------------------------|----------------------------|--------------------------------------------------------------------------------------------------------------------------------------------------------------------------------------------------------------------------------------------------------------------------------------------------------------------------------------------------------------------------------------------------------------------------------------------------------------------------------------------------------------------------------------------------------------------------------------------------------------------------------------------------------------------------------------------------------------------------------------------------------------------------------------------------------------------------------------------------------------------------------------------------------------------------------------------------------------------------------------------------------------------------------------------------------------------------------------------------------------------------------------------------------------------------------------------------------------------------------------------------------------------------------------------------------------------------------------------------------------------------------------------------------------------------------------------------------------------------------------------------------------------------------------------------------------------------------------------------------------------------------------------------------------------------------------------------------------------------------------------------------------------------------------------------------------------------------------------------------------------------------------------------------------------------------------------------------------------------------------------------------------------------------------------------------------------------------------------------------------------------------|
| lops 🖈 Bookmarks 🖂 19                    | 198 seniority - vio           | et. 🕝 Google 🔳 Google Forms                                                     |                           |                            |                                                                                                                                                                                                                                                                                                                                                                                                                                                                                                                                                                                                                                                                                                                                                                                                                                                                                                                                                                                                                                                                                                                                                                                                                                                                                                                                                                                                                                                                                                                                                                                                                                                                                                                                                                                                                                                                                                                                                                                                                                                                                                                                |
| REC                                      | _                             |                                                                                 | Rohan D'sol<br>and 227 mo |                            | 11:15 AM you (4)                                                                                                                                                                                                                                                                                                                                                                                                                                                                                                                                                                                                                                                                                                                                                                                                                                                                                                                                                                                                                                                                                                                                                                                                                                                                                                                                                                                                                                                                                                                                                                                                                                                                                                                                                                                                                                                                                                                                                                                                                                                                                                               |
|                                          | KABASURA KUDINEER INGRADIENTS |                                                                                 |                           |                            |                                                                                                                                                                                                                                                                                                                                                                                                                                                                                                                                                                                                                                                                                                                                                                                                                                                                                                                                                                                                                                                                                                                                                                                                                                                                                                                                                                                                                                                                                                                                                                                                                                                                                                                                                                                                                                                                                                                                                                                                                                                                                                                                |
|                                          | SI.No                         | Botanical Name                                                                  | Family                    | Tamil Name                 |                                                                                                                                                                                                                                                                                                                                                                                                                                                                                                                                                                                                                                                                                                                                                                                                                                                                                                                                                                                                                                                                                                                                                                                                                                                                                                                                                                                                                                                                                                                                                                                                                                                                                                                                                                                                                                                                                                                                                                                                                                                                                                                                |
|                                          | 1                             | Andrographis paniculata (Burm.f.) Wall. ex Nees                                 | Acanthaceae               | Nelavembu,<br>Siriyanangai |                                                                                                                                                                                                                                                                                                                                                                                                                                                                                                                                                                                                                                                                                                                                                                                                                                                                                                                                                                                                                                                                                                                                                                                                                                                                                                                                                                                                                                                                                                                                                                                                                                                                                                                                                                                                                                                                                                                                                                                                                                                                                                                                |
|                                          | 2                             | Zingiber officinale Rosc.                                                       | Zingiberaceae             | Inji                       |                                                                                                                                                                                                                                                                                                                                                                                                                                                                                                                                                                                                                                                                                                                                                                                                                                                                                                                                                                                                                                                                                                                                                                                                                                                                                                                                                                                                                                                                                                                                                                                                                                                                                                                                                                                                                                                                                                                                                                                                                                                                                                                                |
|                                          | 3                             | Piper longum L.                                                                 | Piperaceae                | Tippili                    |                                                                                                                                                                                                                                                                                                                                                                                                                                                                                                                                                                                                                                                                                                                                                                                                                                                                                                                                                                                                                                                                                                                                                                                                                                                                                                                                                                                                                                                                                                                                                                                                                                                                                                                                                                                                                                                                                                                                                                                                                                                                                                                                |
|                                          | 4                             | Syzygium aromaticum L.                                                          | Myrtaceae                 | Kirambu                    |                                                                                                                                                                                                                                                                                                                                                                                                                                                                                                                                                                                                                                                                                                                                                                                                                                                                                                                                                                                                                                                                                                                                                                                                                                                                                                                                                                                                                                                                                                                                                                                                                                                                                                                                                                                                                                                                                                                                                                                                                                                                                                                                |
|                                          | 5                             | Tragia involucrata L.                                                           | Euphorbiaceae             | Kaanjori                   |                                                                                                                                                                                                                                                                                                                                                                                                                                                                                                                                                                                                                                                                                                                                                                                                                                                                                                                                                                                                                                                                                                                                                                                                                                                                                                                                                                                                                                                                                                                                                                                                                                                                                                                                                                                                                                                                                                                                                                                                                                                                                                                                |
|                                          | 6                             | Anacyclus pyrethrum (L.) Lag.                                                   | Asteraceae                |                            |                                                                                                                                                                                                                                                                                                                                                                                                                                                                                                                                                                                                                                                                                                                                                                                                                                                                                                                                                                                                                                                                                                                                                                                                                                                                                                                                                                                                                                                                                                                                                                                                                                                                                                                                                                                                                                                                                                                                                                                                                                                                                                                                |
|                                          | 7                             | Hygrophila auriculata (Schum) Heine                                             | Acanthaceae               | Neermulli                  |                                                                                                                                                                                                                                                                                                                                                                                                                                                                                                                                                                                                                                                                                                                                                                                                                                                                                                                                                                                                                                                                                                                                                                                                                                                                                                                                                                                                                                                                                                                                                                                                                                                                                                                                                                                                                                                                                                                                                                                                                                                                                                                                |
|                                          | 8                             | Terminalia chebula Retz.                                                        | Combretaceae              | Kadukkaai                  |                                                                                                                                                                                                                                                                                                                                                                                                                                                                                                                                                                                                                                                                                                                                                                                                                                                                                                                                                                                                                                                                                                                                                                                                                                                                                                                                                                                                                                                                                                                                                                                                                                                                                                                                                                                                                                                                                                                                                                                                                                                                                                                                |
|                                          | 9                             | Justicia adhatoda L.                                                            | Acanthaceae               | Adathodai                  |                                                                                                                                                                                                                                                                                                                                                                                                                                                                                                                                                                                                                                                                                                                                                                                                                                                                                                                                                                                                                                                                                                                                                                                                                                                                                                                                                                                                                                                                                                                                                                                                                                                                                                                                                                                                                                                                                                                                                                                                                                                                                                                                |
|                                          | 10                            | Plectranthus amboinicus (Lour) Spreng<br>(Anisochillus carnosus (L.F) ex Benth) | Lamiaceae                 | Karpooravalli              |                                                                                                                                                                                                                                                                                                                                                                                                                                                                                                                                                                                                                                                                                                                                                                                                                                                                                                                                                                                                                                                                                                                                                                                                                                                                                                                                                                                                                                                                                                                                                                                                                                                                                                                                                                                                                                                                                                                                                                                                                                                                                                                                |
|                                          | 11                            | Costus speciosus (Koen.) J.E.Smith                                              | Coastaceae                | Kostam                     |                                                                                                                                                                                                                                                                                                                                                                                                                                                                                                                                                                                                                                                                                                                                                                                                                                                                                                                                                                                                                                                                                                                                                                                                                                                                                                                                                                                                                                                                                                                                                                                                                                                                                                                                                                                                                                                                                                                                                                                                                                                                                                                                |
|                                          | 12                            | Tinospora condifolia (Willd.) Miers ex Hook & Thor                              | Menispermaceae            | Seenthil                   | and the second                                                                                                                                                                                                                                                                                                                                                                                                                                                                                                                                                                                                                                                                                                                                                                                                                                                                                                                                                                                                                                                                                                                                                                                                                                                                                                                                                                                                                                                                                                                                                                                                                                                                                                                                                                                                                                                                                                                                                                                                                                                                                                                 |
| Contraction of the local division of the | 13                            | Clerodendrum segratum (L.) Moon                                                 | Verbenaceae               | Sirutheku                  | Concession of the local division of the loca |
| 5.00 CHEMISTRY has lef                   | t the meeting                 | ida acuta Burm.C.                                                               | Malvaceae                 | Vattathituppi              | 0.10.0                                                                                                                                                                                                                                                                                                                                                                                                                                                                                                                                                                                                                                                                                                                                                                                                                                                                                                                                                                                                                                                                                                                                                                                                                                                                                                                                                                                                                                                                                                                                                                                                                                                                                                                                                                                                                                                                                                                                                                                                                                                                                                                         |
| Prestation (Simpg N                      |                               | Gyperus rotundus L 🕤 D 🕱                                                        | Cyperaceae                | Koraikizhanghu             |                                                                                                                                                                                                                                                                                                                                                                                                                                                                                                                                                                                                                                                                                                                                                                                                                                                                                                                                                                                                                                                                                                                                                                                                                                                                                                                                                                                                                                                                                                                                                                                                                                                                                                                                                                                                                                                                                                                                                                                                                                                                                                                                |