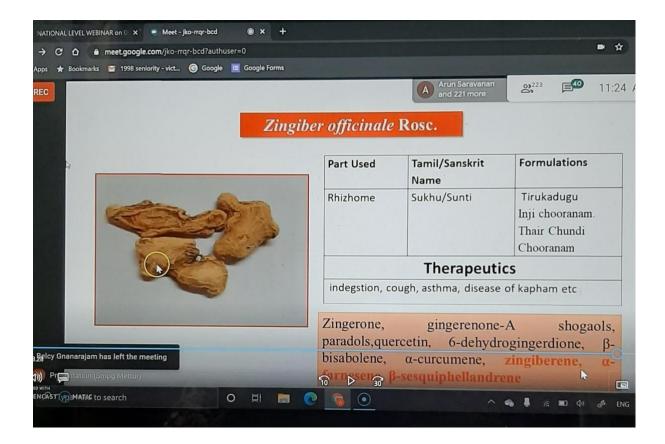

| → C û ê meet.g                           | oogle.com/jka                 | p-mqr-bcd?authuser=0                                                            |                           |                            | 📼 🕁 🗷 🌲 🙆                                                                                                                                                                                                                                                                                                                                                                                                                                                                                                                                                                                                                                                                                                                                                                                                                                                                                                                                                                                                                                                                                                                                                                                                                                                                                                                                                                                                                                                                                                                                                                                                                                                                                                                                                                                                                                                                                                                                                                                                                                                                                                                      |
|------------------------------------------|-------------------------------|---------------------------------------------------------------------------------|---------------------------|----------------------------|--------------------------------------------------------------------------------------------------------------------------------------------------------------------------------------------------------------------------------------------------------------------------------------------------------------------------------------------------------------------------------------------------------------------------------------------------------------------------------------------------------------------------------------------------------------------------------------------------------------------------------------------------------------------------------------------------------------------------------------------------------------------------------------------------------------------------------------------------------------------------------------------------------------------------------------------------------------------------------------------------------------------------------------------------------------------------------------------------------------------------------------------------------------------------------------------------------------------------------------------------------------------------------------------------------------------------------------------------------------------------------------------------------------------------------------------------------------------------------------------------------------------------------------------------------------------------------------------------------------------------------------------------------------------------------------------------------------------------------------------------------------------------------------------------------------------------------------------------------------------------------------------------------------------------------------------------------------------------------------------------------------------------------------------------------------------------------------------------------------------------------|
| lops 🖈 Bookmarks 🖂 19                    | 198 seniority - vio           | et. 🕝 Google 🔳 Google Forms                                                     |                           |                            |                                                                                                                                                                                                                                                                                                                                                                                                                                                                                                                                                                                                                                                                                                                                                                                                                                                                                                                                                                                                                                                                                                                                                                                                                                                                                                                                                                                                                                                                                                                                                                                                                                                                                                                                                                                                                                                                                                                                                                                                                                                                                                                                |
| REC                                      | _                             |                                                                                 | Rohan D'sol<br>and 227 mo |                            | 11:15 AM you (4)                                                                                                                                                                                                                                                                                                                                                                                                                                                                                                                                                                                                                                                                                                                                                                                                                                                                                                                                                                                                                                                                                                                                                                                                                                                                                                                                                                                                                                                                                                                                                                                                                                                                                                                                                                                                                                                                                                                                                                                                                                                                                                               |
|                                          | KABASURA KUDINEER INGRADIENTS |                                                                                 |                           |                            |                                                                                                                                                                                                                                                                                                                                                                                                                                                                                                                                                                                                                                                                                                                                                                                                                                                                                                                                                                                                                                                                                                                                                                                                                                                                                                                                                                                                                                                                                                                                                                                                                                                                                                                                                                                                                                                                                                                                                                                                                                                                                                                                |
|                                          | SI.No                         | Botanical Name                                                                  | Family                    | Tamil Name                 |                                                                                                                                                                                                                                                                                                                                                                                                                                                                                                                                                                                                                                                                                                                                                                                                                                                                                                                                                                                                                                                                                                                                                                                                                                                                                                                                                                                                                                                                                                                                                                                                                                                                                                                                                                                                                                                                                                                                                                                                                                                                                                                                |
|                                          | 1                             | Andrographis paniculata (Burm.f.) Wall. ex Nees                                 | Acanthaceae               | Nelavembu,<br>Siriyanangai |                                                                                                                                                                                                                                                                                                                                                                                                                                                                                                                                                                                                                                                                                                                                                                                                                                                                                                                                                                                                                                                                                                                                                                                                                                                                                                                                                                                                                                                                                                                                                                                                                                                                                                                                                                                                                                                                                                                                                                                                                                                                                                                                |
|                                          | 2                             | Zingiber officinale Rosc.                                                       | Zingiberaceae             | Inji                       |                                                                                                                                                                                                                                                                                                                                                                                                                                                                                                                                                                                                                                                                                                                                                                                                                                                                                                                                                                                                                                                                                                                                                                                                                                                                                                                                                                                                                                                                                                                                                                                                                                                                                                                                                                                                                                                                                                                                                                                                                                                                                                                                |
|                                          | 3                             | Piper longum L.                                                                 | Piperaceae                | Tippili                    |                                                                                                                                                                                                                                                                                                                                                                                                                                                                                                                                                                                                                                                                                                                                                                                                                                                                                                                                                                                                                                                                                                                                                                                                                                                                                                                                                                                                                                                                                                                                                                                                                                                                                                                                                                                                                                                                                                                                                                                                                                                                                                                                |
|                                          | 4                             | Syzygium aromaticum L.                                                          | Myrtaceae                 | Kirambu                    |                                                                                                                                                                                                                                                                                                                                                                                                                                                                                                                                                                                                                                                                                                                                                                                                                                                                                                                                                                                                                                                                                                                                                                                                                                                                                                                                                                                                                                                                                                                                                                                                                                                                                                                                                                                                                                                                                                                                                                                                                                                                                                                                |
|                                          | 5                             | Tragia involucrata L.                                                           | Euphorbiaceae             | Kaanjori                   |                                                                                                                                                                                                                                                                                                                                                                                                                                                                                                                                                                                                                                                                                                                                                                                                                                                                                                                                                                                                                                                                                                                                                                                                                                                                                                                                                                                                                                                                                                                                                                                                                                                                                                                                                                                                                                                                                                                                                                                                                                                                                                                                |
|                                          | 6                             | Anacyclus pyrethrum (L.) Lag.                                                   | Asteraceae                |                            |                                                                                                                                                                                                                                                                                                                                                                                                                                                                                                                                                                                                                                                                                                                                                                                                                                                                                                                                                                                                                                                                                                                                                                                                                                                                                                                                                                                                                                                                                                                                                                                                                                                                                                                                                                                                                                                                                                                                                                                                                                                                                                                                |
|                                          | 7                             | Hygrophila auriculata (Schum) Heine                                             | Acanthaceae               | Neermulli                  |                                                                                                                                                                                                                                                                                                                                                                                                                                                                                                                                                                                                                                                                                                                                                                                                                                                                                                                                                                                                                                                                                                                                                                                                                                                                                                                                                                                                                                                                                                                                                                                                                                                                                                                                                                                                                                                                                                                                                                                                                                                                                                                                |
|                                          | 8                             | Terminalia chebula Retz.                                                        | Combretaceae              | Kadukkaai                  |                                                                                                                                                                                                                                                                                                                                                                                                                                                                                                                                                                                                                                                                                                                                                                                                                                                                                                                                                                                                                                                                                                                                                                                                                                                                                                                                                                                                                                                                                                                                                                                                                                                                                                                                                                                                                                                                                                                                                                                                                                                                                                                                |
|                                          | 9                             | Justicia adhatoda L.                                                            | Acanthaceae               | Adathodai                  |                                                                                                                                                                                                                                                                                                                                                                                                                                                                                                                                                                                                                                                                                                                                                                                                                                                                                                                                                                                                                                                                                                                                                                                                                                                                                                                                                                                                                                                                                                                                                                                                                                                                                                                                                                                                                                                                                                                                                                                                                                                                                                                                |
|                                          | 10                            | Plectranthus amboinicus (Lour) Spreng<br>(Anisochillus carnosus (L.F) ex Benth) | Lamiaceae                 | Karpooravalli              |                                                                                                                                                                                                                                                                                                                                                                                                                                                                                                                                                                                                                                                                                                                                                                                                                                                                                                                                                                                                                                                                                                                                                                                                                                                                                                                                                                                                                                                                                                                                                                                                                                                                                                                                                                                                                                                                                                                                                                                                                                                                                                                                |
|                                          | 11                            | Costus speciosus (Koen.) J.E.Smith                                              | Coastaceae                | Kostam                     |                                                                                                                                                                                                                                                                                                                                                                                                                                                                                                                                                                                                                                                                                                                                                                                                                                                                                                                                                                                                                                                                                                                                                                                                                                                                                                                                                                                                                                                                                                                                                                                                                                                                                                                                                                                                                                                                                                                                                                                                                                                                                                                                |
|                                          | 12                            | Tinospora condifolia (Willd.) Miers ex Hook & Thor                              | Menispermaceae            | Seenthil                   | and the second                                                                                                                                                                                                                                                                                                                                                                                                                                                                                                                                                                                                                                                                                                                                                                                                                                                                                                                                                                                                                                                                                                                                                                                                                                                                                                                                                                                                                                                                                                                                                                                                                                                                                                                                                                                                                                                                                                                                                                                                                                                                                                                 |
| Contraction of the local division of the | 13                            | Clerodendrum segratum (L.) Moon                                                 | Verbenaceae               | Sirutheku                  | Concession of the local division of the loca |
| 5.00 CHEMISTRY has lef                   | t the meeting                 | ida acuta Burm.C.                                                               | Malvaceae                 | Vattathituppi              | 0.10.0                                                                                                                                                                                                                                                                                                                                                                                                                                                                                                                                                                                                                                                                                                                                                                                                                                                                                                                                                                                                                                                                                                                                                                                                                                                                                                                                                                                                                                                                                                                                                                                                                                                                                                                                                                                                                                                                                                                                                                                                                                                                                                                         |
| Prestation (Simpg N                      |                               | Gyperus rotundus L 🕤 D 🕱                                                        | Cyperaceae                | Koraikizhanghu             |                                                                                                                                                                                                                                                                                                                                                                                                                                                                                                                                                                                                                                                                                                                                                                                                                                                                                                                                                                                                                                                                                                                                                                                                                                                                                                                                                                                                                                                                                                                                                                                                                                                                                                                                                                                                                                                                                                                                                                                                                                                                                                                                |