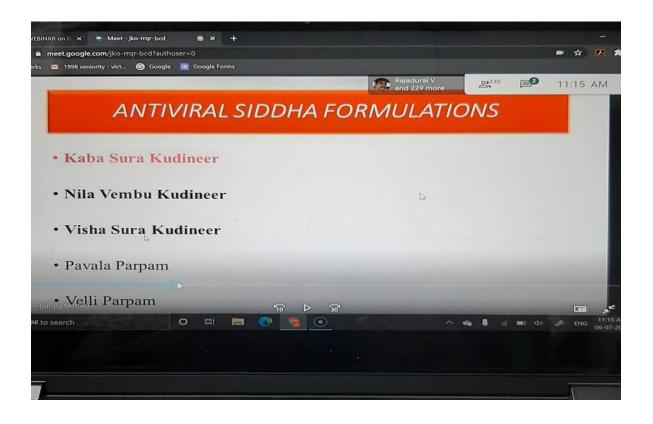

The speaker has presented in her speech about antiviral siddha formulations like Kaba Sura Kudineer, Nila Vembu Kudineer, Visha Sura Kudineer, Pavala Parpam and Velli parpam. She has clearly tabulated the ingredients present in the Kaba Sura Kudineer which is currently used for increasing immunity to fight against Covid 19. About 230 participants are benefitted.