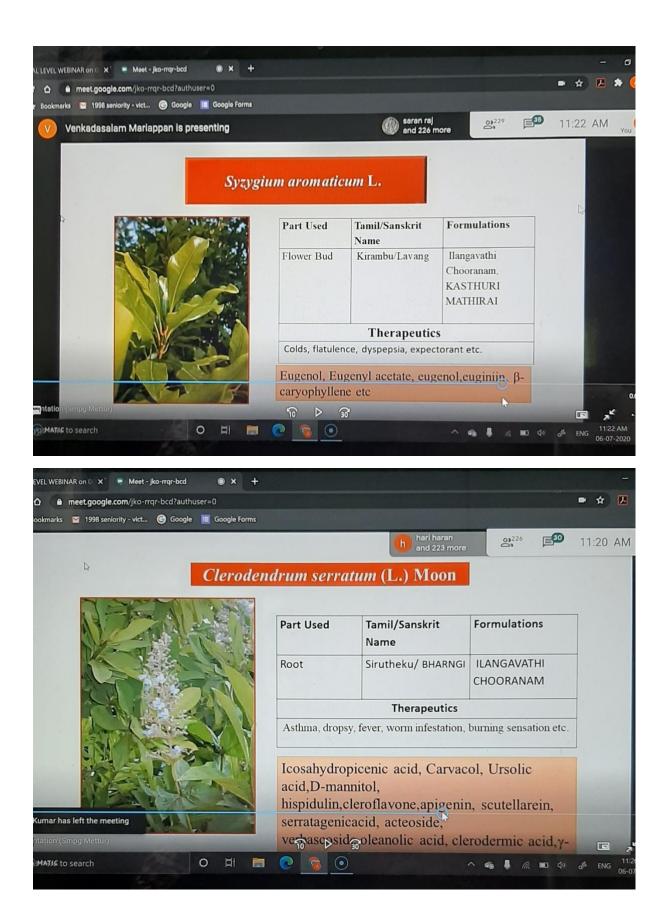

| → C û ê meet.g                           | oogle.com/jka                 | p-mqr-bcd?authuser=0                                                            |                           |                            | 📼 🕁 🗷 🌲 🙆                                                                                                                                                                                                                                                                                                                                                                                                                                                                                                                                                                                                                                                                                                                                                                                                                                                                                                                                                                                                                                                                                                                                                                                                                                                                                                                                                                                                                                                                                                                                                                                                                                                                                                                                                                                                                                                                                                                                                                                                                                                                                                                      |
|------------------------------------------|-------------------------------|---------------------------------------------------------------------------------|---------------------------|----------------------------|--------------------------------------------------------------------------------------------------------------------------------------------------------------------------------------------------------------------------------------------------------------------------------------------------------------------------------------------------------------------------------------------------------------------------------------------------------------------------------------------------------------------------------------------------------------------------------------------------------------------------------------------------------------------------------------------------------------------------------------------------------------------------------------------------------------------------------------------------------------------------------------------------------------------------------------------------------------------------------------------------------------------------------------------------------------------------------------------------------------------------------------------------------------------------------------------------------------------------------------------------------------------------------------------------------------------------------------------------------------------------------------------------------------------------------------------------------------------------------------------------------------------------------------------------------------------------------------------------------------------------------------------------------------------------------------------------------------------------------------------------------------------------------------------------------------------------------------------------------------------------------------------------------------------------------------------------------------------------------------------------------------------------------------------------------------------------------------------------------------------------------|
| lops 🖈 Bookmarks 🖂 19                    | 198 seniority - vio           | et. 🕝 Google 🔳 Google Forms                                                     |                           |                            |                                                                                                                                                                                                                                                                                                                                                                                                                                                                                                                                                                                                                                                                                                                                                                                                                                                                                                                                                                                                                                                                                                                                                                                                                                                                                                                                                                                                                                                                                                                                                                                                                                                                                                                                                                                                                                                                                                                                                                                                                                                                                                                                |
| REC                                      | _                             |                                                                                 | Rohan D'sol<br>and 227 mo |                            | 11:15 AM you (4)                                                                                                                                                                                                                                                                                                                                                                                                                                                                                                                                                                                                                                                                                                                                                                                                                                                                                                                                                                                                                                                                                                                                                                                                                                                                                                                                                                                                                                                                                                                                                                                                                                                                                                                                                                                                                                                                                                                                                                                                                                                                                                               |
|                                          | KABASURA KUDINEER INGRADIENTS |                                                                                 |                           |                            |                                                                                                                                                                                                                                                                                                                                                                                                                                                                                                                                                                                                                                                                                                                                                                                                                                                                                                                                                                                                                                                                                                                                                                                                                                                                                                                                                                                                                                                                                                                                                                                                                                                                                                                                                                                                                                                                                                                                                                                                                                                                                                                                |
|                                          | SI.No                         | Botanical Name                                                                  | Family                    | Tamil Name                 |                                                                                                                                                                                                                                                                                                                                                                                                                                                                                                                                                                                                                                                                                                                                                                                                                                                                                                                                                                                                                                                                                                                                                                                                                                                                                                                                                                                                                                                                                                                                                                                                                                                                                                                                                                                                                                                                                                                                                                                                                                                                                                                                |
|                                          | 1                             | Andrographis paniculata (Burm.f.) Wall. ex Nees                                 | Acanthaceae               | Nelavembu,<br>Siriyanangai |                                                                                                                                                                                                                                                                                                                                                                                                                                                                                                                                                                                                                                                                                                                                                                                                                                                                                                                                                                                                                                                                                                                                                                                                                                                                                                                                                                                                                                                                                                                                                                                                                                                                                                                                                                                                                                                                                                                                                                                                                                                                                                                                |
|                                          | 2                             | Zingiber officinale Rosc.                                                       | Zingiberaceae             | Inji                       |                                                                                                                                                                                                                                                                                                                                                                                                                                                                                                                                                                                                                                                                                                                                                                                                                                                                                                                                                                                                                                                                                                                                                                                                                                                                                                                                                                                                                                                                                                                                                                                                                                                                                                                                                                                                                                                                                                                                                                                                                                                                                                                                |
|                                          | 3                             | Piper longum L.                                                                 | Piperaceae                | Tippili                    |                                                                                                                                                                                                                                                                                                                                                                                                                                                                                                                                                                                                                                                                                                                                                                                                                                                                                                                                                                                                                                                                                                                                                                                                                                                                                                                                                                                                                                                                                                                                                                                                                                                                                                                                                                                                                                                                                                                                                                                                                                                                                                                                |
|                                          | 4                             | Syzygium aromaticum L.                                                          | Myrtaceae                 | Kirambu                    |                                                                                                                                                                                                                                                                                                                                                                                                                                                                                                                                                                                                                                                                                                                                                                                                                                                                                                                                                                                                                                                                                                                                                                                                                                                                                                                                                                                                                                                                                                                                                                                                                                                                                                                                                                                                                                                                                                                                                                                                                                                                                                                                |
|                                          | 5                             | Tragia involucrata L.                                                           | Euphorbiaceae             | Kaanjori                   |                                                                                                                                                                                                                                                                                                                                                                                                                                                                                                                                                                                                                                                                                                                                                                                                                                                                                                                                                                                                                                                                                                                                                                                                                                                                                                                                                                                                                                                                                                                                                                                                                                                                                                                                                                                                                                                                                                                                                                                                                                                                                                                                |
|                                          | 6                             | Anacyclus pyrethrum (L.) Lag.                                                   | Asteraceae                |                            |                                                                                                                                                                                                                                                                                                                                                                                                                                                                                                                                                                                                                                                                                                                                                                                                                                                                                                                                                                                                                                                                                                                                                                                                                                                                                                                                                                                                                                                                                                                                                                                                                                                                                                                                                                                                                                                                                                                                                                                                                                                                                                                                |
|                                          | 7                             | Hygrophila auriculata (Schum) Heine                                             | Acanthaceae               | Neermulli                  |                                                                                                                                                                                                                                                                                                                                                                                                                                                                                                                                                                                                                                                                                                                                                                                                                                                                                                                                                                                                                                                                                                                                                                                                                                                                                                                                                                                                                                                                                                                                                                                                                                                                                                                                                                                                                                                                                                                                                                                                                                                                                                                                |
|                                          | 8                             | Terminalia chebula Retz.                                                        | Combretaceae              | Kadukkaai                  |                                                                                                                                                                                                                                                                                                                                                                                                                                                                                                                                                                                                                                                                                                                                                                                                                                                                                                                                                                                                                                                                                                                                                                                                                                                                                                                                                                                                                                                                                                                                                                                                                                                                                                                                                                                                                                                                                                                                                                                                                                                                                                                                |
|                                          | 9                             | Justicia adhatoda L.                                                            | Acanthaceae               | Adathodai                  |                                                                                                                                                                                                                                                                                                                                                                                                                                                                                                                                                                                                                                                                                                                                                                                                                                                                                                                                                                                                                                                                                                                                                                                                                                                                                                                                                                                                                                                                                                                                                                                                                                                                                                                                                                                                                                                                                                                                                                                                                                                                                                                                |
|                                          | 10                            | Plectranthus amboinicus (Lour) Spreng<br>(Anisochillus carnosus (L.F) ex Benth) | Lamiaceae                 | Karpooravalli              |                                                                                                                                                                                                                                                                                                                                                                                                                                                                                                                                                                                                                                                                                                                                                                                                                                                                                                                                                                                                                                                                                                                                                                                                                                                                                                                                                                                                                                                                                                                                                                                                                                                                                                                                                                                                                                                                                                                                                                                                                                                                                                                                |
|                                          | 11                            | Costus speciosus (Koen.) J.E.Smith                                              | Coastaceae                | Kostam                     |                                                                                                                                                                                                                                                                                                                                                                                                                                                                                                                                                                                                                                                                                                                                                                                                                                                                                                                                                                                                                                                                                                                                                                                                                                                                                                                                                                                                                                                                                                                                                                                                                                                                                                                                                                                                                                                                                                                                                                                                                                                                                                                                |
|                                          | 12                            | Tinospora condifolia (Willd.) Miers ex Hook & Thor                              | Menispermaceae            | Seenthil                   | and the second                                                                                                                                                                                                                                                                                                                                                                                                                                                                                                                                                                                                                                                                                                                                                                                                                                                                                                                                                                                                                                                                                                                                                                                                                                                                                                                                                                                                                                                                                                                                                                                                                                                                                                                                                                                                                                                                                                                                                                                                                                                                                                                 |
| Contraction of the local division of the | 13                            | Clerodendrum segratum (L.) Moon                                                 | Verbenaceae               | Sirutheku                  | Concession of the local division of the loca |
| 5.00 CHEMISTRY has lef                   | t the meeting                 | ida acuta Burm.C.                                                               | Malvaceae                 | Vattathituppi              | 0.10.0                                                                                                                                                                                                                                                                                                                                                                                                                                                                                                                                                                                                                                                                                                                                                                                                                                                                                                                                                                                                                                                                                                                                                                                                                                                                                                                                                                                                                                                                                                                                                                                                                                                                                                                                                                                                                                                                                                                                                                                                                                                                                                                         |
| Prestation (Simpg N                      |                               | Gyperus rotundus L 🕤 D 🕱                                                        | Cyperaceae                | Koraikizhanghu             |                                                                                                                                                                                                                                                                                                                                                                                                                                                                                                                                                                                                                                                                                                                                                                                                                                                                                                                                                                                                                                                                                                                                                                                                                                                                                                                                                                                                                                                                                                                                                                                                                                                                                                                                                                                                                                                                                                                                                                                                                                                                                                                                |